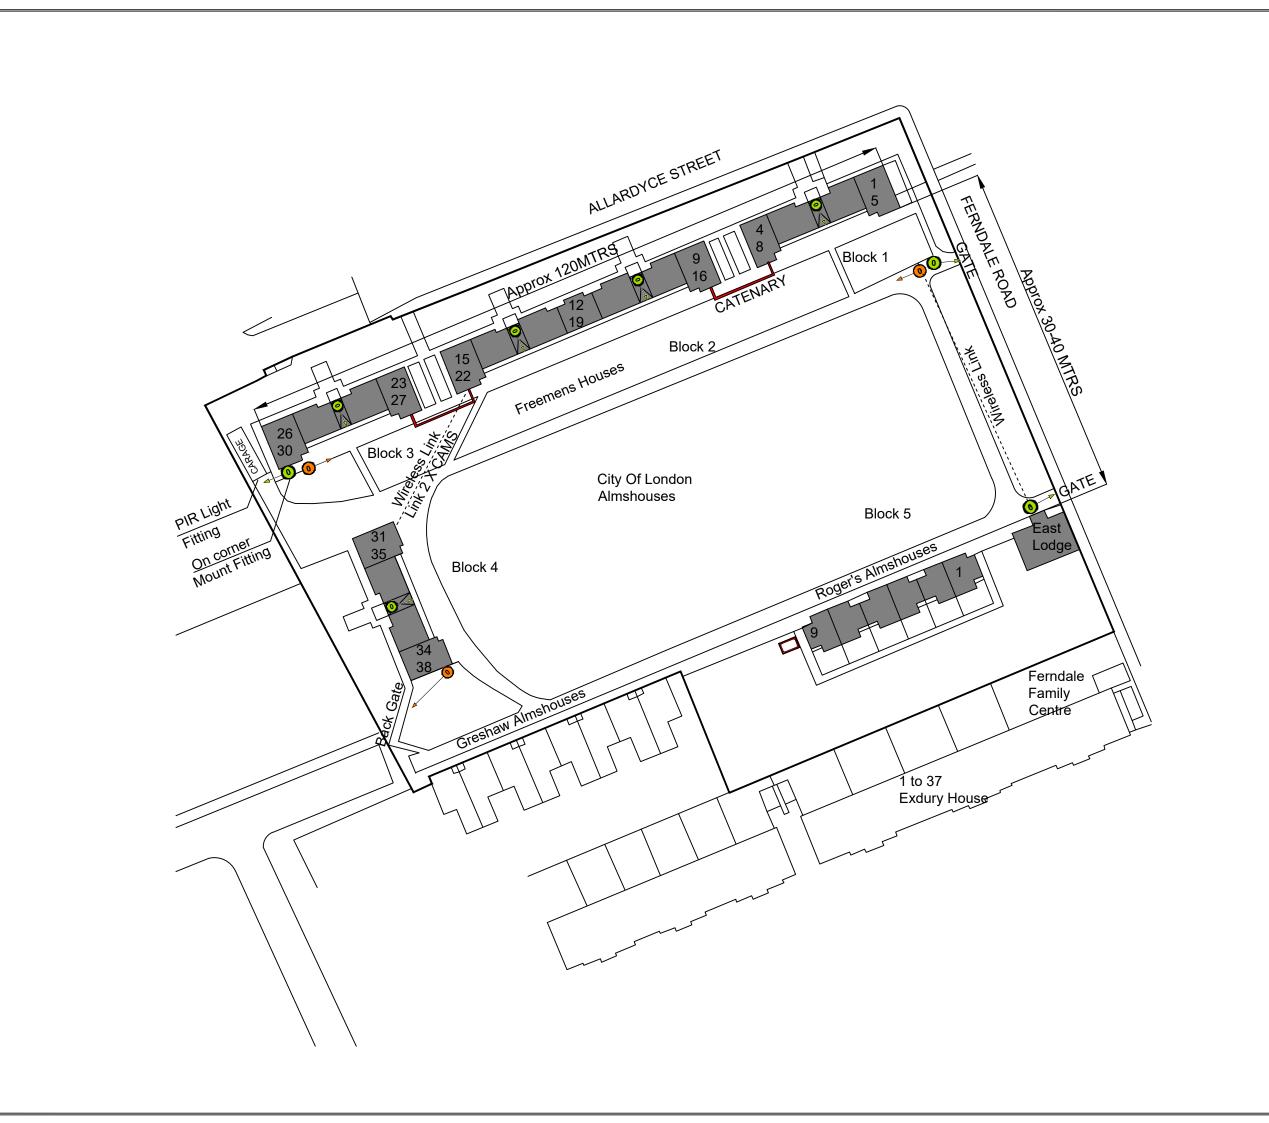

| CCTV LEGEND |                          |   |
|-------------|--------------------------|---|
| <b>A</b>    | CAMERA - ANTI LIGATURE   | 0 |
| <b>○</b> →  | CAMERA ANPR              | 0 |
| <b>○</b> →  | CAMERA VARIFOCAL         | 0 |
| <b>~</b> •  | CAMERA_180               | ۰ |
| <b>→</b>    | CAMERA_360               | 0 |
| <b>○</b> →  | CCTV 2.8MM TURRET CAMERA | 0 |
| M           | CCTV 24 MONITOR          | 0 |
| <b>0</b> →  | BULLET CAMERA 80 MTR     | 0 |
|             | DECOY                    | ۰ |
|             | NETWORK SWITCH 24PoE     | ۰ |
| Ö           | NETWORK SWITCH 8PoE      | 0 |
| NVR         | NETWORK VIDEO RECORDER   | 0 |

- Turnet Camera With IR
  Bullet Camera With 80 MTR
  ---- Wireless Link
- Fixed Turent On Snower Fittings

| No. | Amendment Description | Date |
|-----|-----------------------|------|
| 1.  |                       | -    |
| 2.  |                       | -    |
| 3.  |                       | -    |
| 4.  |                       | -    |
| 5.  |                       | -    |
| 6.  |                       | -    |
| 7.  |                       | -    |
| 8.  |                       | -    |
| 9.  |                       |      |

City Of London Almshouses

PLan View Britannia Fire & Security **CCTV Layout** 

| Drawn By:      | Date:        |
|----------------|--------------|
| Gauri Sevekari | 03/02/2023   |
| File ref:      | Scale @ A1:  |
| _              | As Indicated |